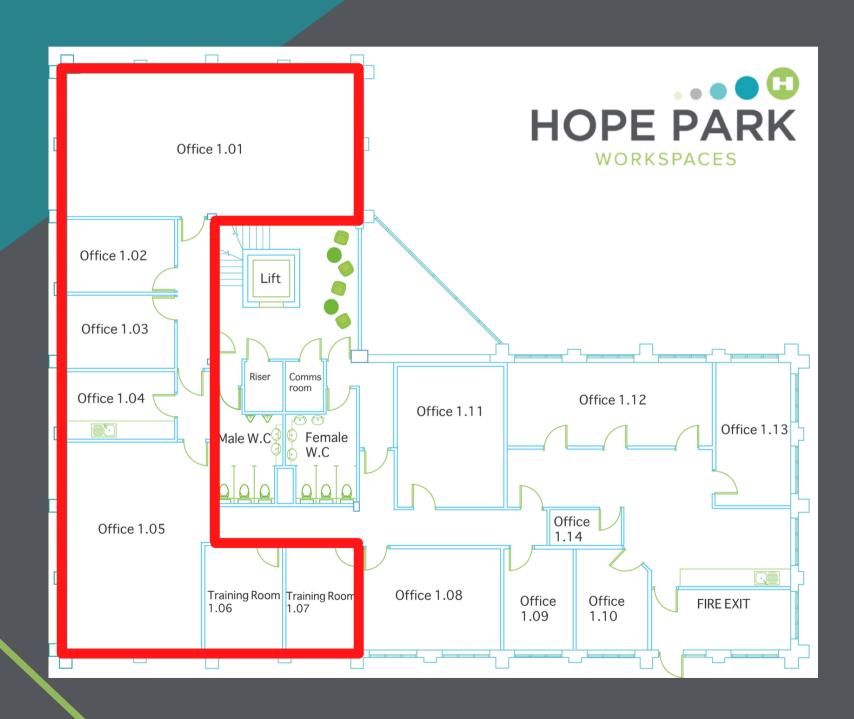

## Hope Park Workspaces Rooley Lane / Coop Place

Availability April 2024
First Floor

| Office         | Size                    | Asking Price pm                                                                |  |
|----------------|-------------------------|--------------------------------------------------------------------------------|--|
| 1.01 -<br>1.07 | 1796<br>sqft<br>25 - 35 | £5240 + VAT pm<br>depending on<br>term taken.<br>Open to                       |  |
|                | person<br>office        | negotiating                                                                    |  |
|                |                         | Includes Kitchen and additional meeting rooms/manage rs office. Happy to split |  |