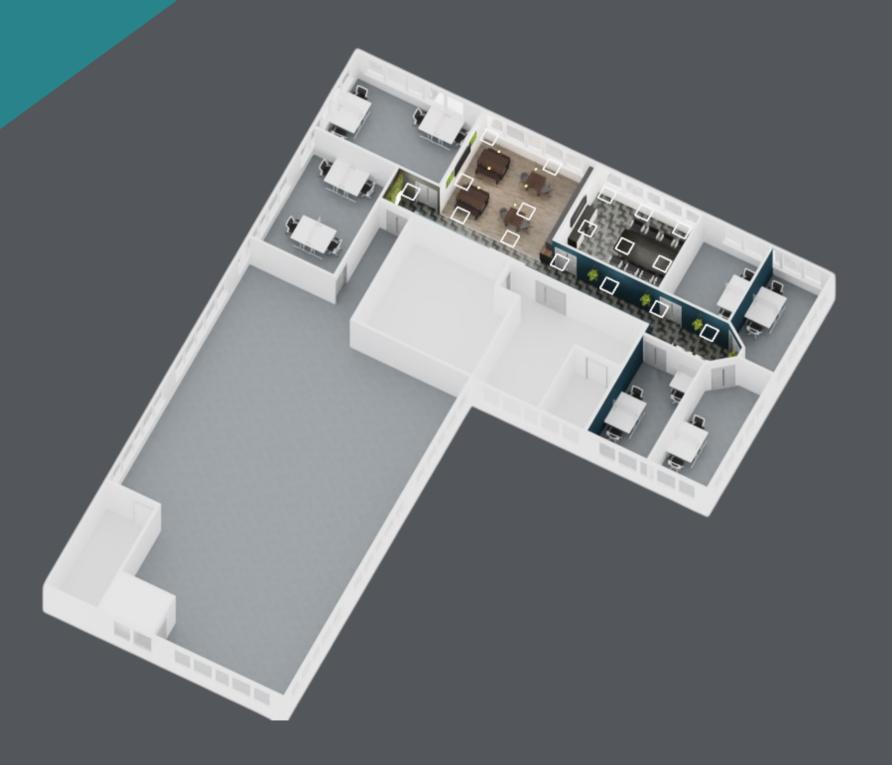

## Hope Park Workspaces Rooley Lane / Coop Place

Availability April 2024
First Floor

| Office         | Size                    | Asking Price pm                                                                |  |
|----------------|-------------------------|--------------------------------------------------------------------------------|--|
| 1.01 -<br>1.07 | 1796<br>sqft<br>25 - 35 | £5240 + VAT pm<br>depending on<br>term taken.<br>Open to                       |  |
|                | person<br>office        | negotiating                                                                    |  |
|                |                         | Includes Kitchen and additional meeting rooms/manage rs office. Happy to split |  |